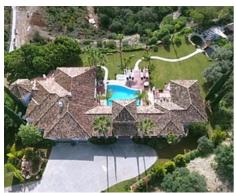

## **Match Home**

info@match-homes.com https://nd.match-homes.com/ 661 66 68 62

Luxury villa with spectacular mountain views nestled in La Zagaleta Golf & Country Club

Location: Benahavís

This beautiful villa with spectacular mountain views, is situated in the peaceful location • Reference: AP1205 of La Zagaleta Golf & Country Club, an exclusive and secure residential estate with two • Bedrooms: 6 18-hole golf course, equestrian centre, heliport and a variety of sporting facilities as well as red carpet services for its residents. Access to the estate is guarded 24 hours a day.

The property is nestled in a plot of 5.891 m² with 1.020m² built and it's distributed in two storeys plus basement

The villa's imposing entrance leads to an elegant foyer with a sweeping staircase, descending to the garden level which includes a cinema, gymnasium, spa area with massage room, sauna and two bedrooms that offer access to a large private terrace with wooden floors and open views to the lovely garden and pool.

Outside, the garden with jacuzzi , large swimming pool and gazebo is perfectly designed for both entertainment and enjoyment also large driveway with carport and a 3 car garage.