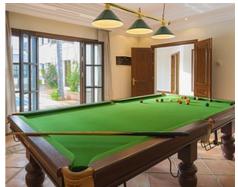

The property is nestled in a plot of 5.891 m² with 1.020m² built and it's distributed in two storeys plus basement

The villa's imposing entrance leads to an elegant foyer with a sweeping staircase, descending to the garden level which includes a cinema, gymnasium, spa area with massage room, sauna and two bedrooms that offer access to a large private terrace with wooden floors and open views to the lovely garden and pool.