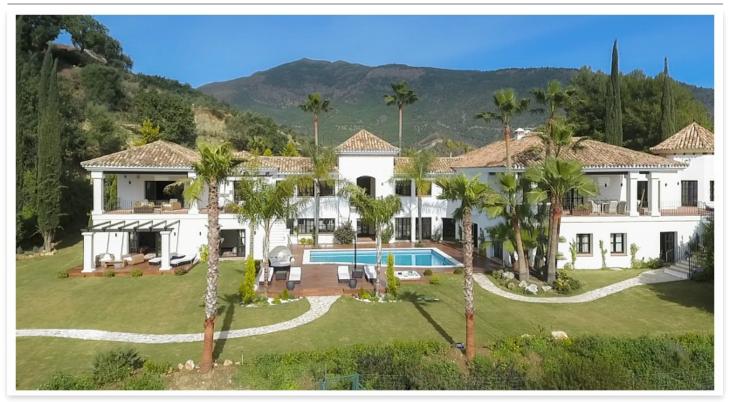

## **Match Home**

info@match-homes.com https://nd.match-homes.com/ 661 66 68 62

Luxury villa with spectacular mountain views nestled in La Zagaleta Golf & Country Club

Location: Benahavís

This beautiful villa with spectacular mountain views, is situated in the peaceful location • Reference: AP1205 of La Zagaleta Golf & Country Club, an exclusive and secure residential estate with two • Bedrooms: 6 18-hole golf course, equestrian centre, heliport and a variety of sporting facilities as well as red carpet services for its residents. Access to the estate is guarded 24 hours a day.

The property is nestled in a plot of 5.891 m² with 1.020m² built and it's distributed in two storeys plus basement

The villa's imposing entrance leads to an elegant foyer with a sweeping staircase, descending to the garden level which includes a cinema, gymnasium, spa area with massage room, sauna and two bedrooms that offer access to a large private terrace with wooden floors and open views to the lovely garden and pool.

Outside, the garden with jacuzzi , large swimming pool and gazebo is perfectly designed for both entertainment and enjoyment also large driveway with carport and a 3 car garage.