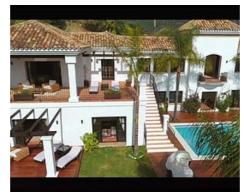

## **Match Home**

info@match-homes.com https://nd.match-homes.com/ 661 66 68 62

Luxury villa with spectacular mountain views nestled in La Zagaleta Golf & Country Club

Location: Benahavís

This beautiful villa with spectacular mountain views, is situated in the peaceful location • Reference: AP1205 of La Zagaleta Golf & Country Club, an exclusive and secure residential estate with two • Bedrooms: 6 18-hole golf course, equestrian centre, heliport and a variety of sporting facilities as well as red carpet services for its residents. Access to the estate is guarded 24 hours a day.

The property is nestled in a plot of 5.891 m² with 1.020m² built and it's distributed in two storeys plus basement

The villa's imposing entrance leads to an elegant foyer with a sweeping staircase, descending to the garden level which includes a cinema, gymnasium, spa area with massage room, sauna and two bedrooms that offer access to a large private terrace with wooden floors and open views to the lovely garden and pool.

Outside, the garden with jacuzzi , large swimming pool and gazebo is perfectly designed for both entertainment and enjoyment also large driveway with carport and a 3 car garage.