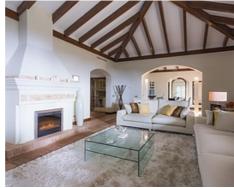

On the entrance level there is a cosy and comfortable lounge warmed by a fireplace, a

**Price: From 3,700,000 €** 

Bathrooms: 6

• Plot Size: 5,891 m <sup>2</sup>

• Built Size: 995 m<sup>2</sup>