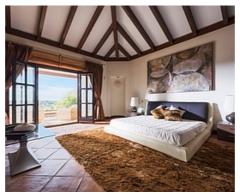

The property is nestled in a plot of 5.891 m² with 1.020m² built and it's distributed in two storeys plus basement

The villa's imposing entrance leads to an elegant foyer with a sweeping staircase, descending to the garden level which includes a cinema, gymnasium, spa area with massage room, sauna and two bedrooms that offer access to a large private terrace with wooden floors and open views to the lovely garden and pool.

## **Match Home**

info@match-homes.com https://nd.match-homes.com/ 661 66 68 62

TV room, an adjoining dining area, an elegant fully equipped kitchen with a breakfast bar and access to the terrace and 4 bedrooms, two of them with outside terraces and panoramic mountain views and partial sea views.