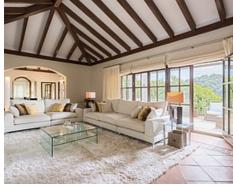

On the entrance level there is a cosy and comfortable lounge warmed by a fireplace, a

**Price: From 3,700,000 €** 

Bathrooms: 6

• Plot Size: 5,891 m <sup>2</sup>

• Built Size: 995 m<sup>2</sup>

## **Match Home**

info@match-homes.com https://nd.match-homes.com/ 661 66 68 62

TV room, an adjoining dining area, an elegant fully equipped kitchen with a breakfast bar and access to the terrace and 4 bedrooms, two of them with outside terraces and panoramic mountain views and partial sea views.