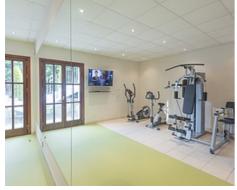

The property is nestled in a plot of 5.891 m² with 1.020m² built and it's distributed in two storeys plus basement

The villa's imposing entrance leads to an elegant foyer with a sweeping staircase, descending to the garden level which includes a cinema, gymnasium, spa area with massage room, sauna and two bedrooms that offer access to a large private terrace with wooden floors and open views to the lovely garden and pool.