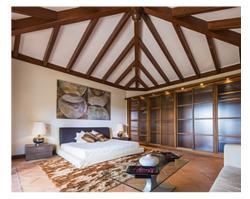

The property is nestled in a plot of 5.891 m² with 1.020m² built and it's distributed in two storeys plus basement

The villa's imposing entrance leads to an elegant foyer with a sweeping staircase, descending to the garden level which includes a cinema, gymnasium, spa area with massage room, sauna and two bedrooms that offer access to a large private terrace with wooden floors and open views to the lovely garden and pool.

## **Match Home**

info@match-homes.com https://nd.match-homes.com/ 661 66 68 62

TV room, an adjoining dining area, an elegant fully equipped kitchen with a breakfast bar and access to the terrace and 4 bedrooms, two of them with outside terraces and panoramic mountain views and partial sea views.