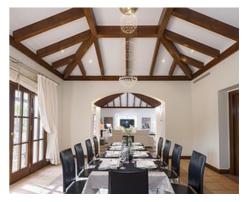

On the entrance level there is a cosy and comfortable lounge warmed by a fireplace, a

**Price: From 3,700,000 €** 

Bathrooms: 6

• Plot Size: 5,891 m <sup>2</sup>

• Built Size: 995 m<sup>2</sup>

## **Match Home**

info@match-homes.com https://nd.match-homes.com/ 661 66 68 62

TV room, an adjoining dining area, an elegant fully equipped kitchen with a breakfast bar and access to the terrace and 4 bedrooms, two of them with outside terraces and panoramic mountain views and partial sea views.